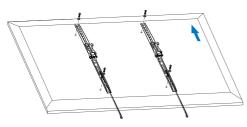

Install the wall plate to the wall

Install the wall mount to back of the TV

Apply the TV with wall mount to the wall plate