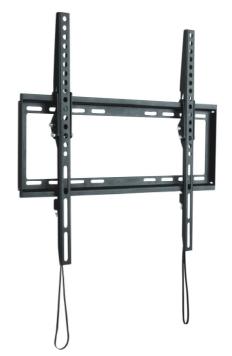

# LogiLink

Tilt TV Wall Mount for 32"-55" TV

Art. No.: BP0010

Ultra slim easy installation design, compatible with VESA standard max. 400x400mm.

## Features:

- » Super strong mounting brackets: Solid-reinforced Cold Steel, durable product with maximum capacity of 35kg
- » 20.5mm Profile from wall and Tilt Capacity:  $0^{\circ}\!\!\sim\!\!-8^{\circ}$
- » Compatible with VESA 200x200mm, 400x200mm, 300x300mm, 400x400mm
- » Easy to install
- » Fit for 32-55 inch LED LCD plasma TV, PC Monitor screens