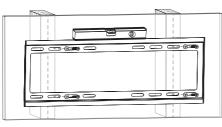

Install the wall plate to the wall

Install the wall mount to back of the TV

Apply the TV with wall mount to the wall plate