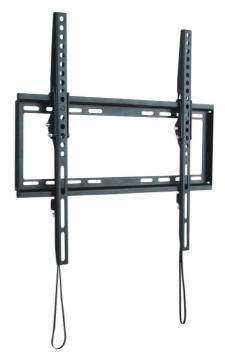

# LogiLink

Tilt TV Wall Mount for 32"-55" TV

Art. No.: BP0010

Ultra slim easy installation design, compatible with VESA standard max. 400x400mm.

## Features:

- » Super strong mounting brackets: Solid-reinforced Cold Steel, durable product with maximum capacity of 35kg
- » 20.5mm Profile from wall and Tilt Capacity:  $0^{\circ}\!\!\sim\!\!-8^{\circ}$
- » Compatible with VESA 200x200mm, 400x200mm, 300x300mm, 400x400mm
- » Easy to install
- » Fit for 32-55 inch LED LCD plasma TV, PC Monitor screens