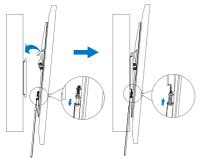

Install the wall plate to the wall

Install the wall mount to back of the TV

Apply the TV with wall mount to the wall plate