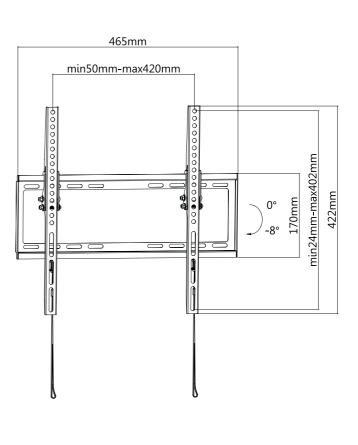

# LogiLink

Tilt TV Wall Mount for 32"-55" TV

Art. No.: BP0010

Ultra slim easy installation design, compatible with VESA standard max. 400x400mm.

## Features:

- » Super strong mounting brackets: Solid-reinforced Cold Steel, durable product with maximum capacity of 35kg
- » 20.5mm Profile from wall and Tilt Capacity:  $0^{\circ}\!\!\sim\!\!-8^{\circ}$
- » Compatible with VESA 200x200mm, 400x200mm, 300x300mm, 400x400mm
- » Easy to install
- » Fit for 32-55 inch LED LCD plasma TV, PC Monitor screens

## **Specification:**

| Screen Size          | 32"-55"                            |
|----------------------|------------------------------------|
| Rated Load           | 35kg/77lbs                         |
| VESA                 | 200x200, 400x200, 300x300, 400x400 |
| Tilt                 | 0°~-8°                             |
| Distance to the wall | 20.5mm                             |
| Product Size         | 465 x 422 x 20.5mm                 |